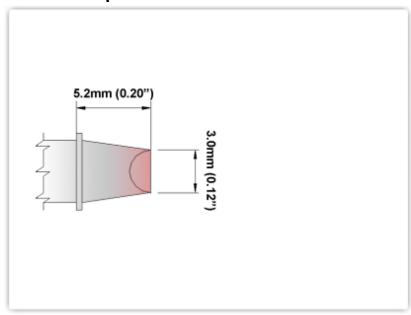

## ETM60CH181

Chisel 90° 3.0mm (0.12")

Tip Style: Chisel 90°

Tip Width: 3.00mm (0.12")
Tip Length: 5.20mm (0.20")

60 Type Cartridge<sup>1</sup>: 325°C - 358°C

RoHS Compliant<sup>2</sup> / Lead Free: YES

For Use With: EB-5000S-1, EB-5000S-2