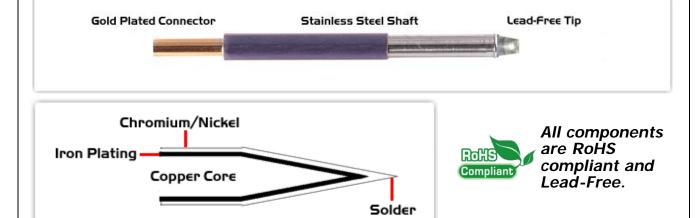

## **Material Composition**

<sup>1</sup> Easy Braid Co. tip cartridges will typically idle within a temperature range of +/-1.1°C. However, there is variation in idle temperature across tip geometries within an individual temperature series. Easy Braid Co. offers a wide variety of tip geometries from 0.25mm fine point tip to 5mm chisel. The length and geometry of a tip will have an influence on the tip idle temperature. To accurately measure idle temperature it will depend greatly on the measurement method, technique and equipment used. Two different methods or the use of alternative equipment will produce different test results.