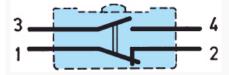

barrel                                      | •       |  |  |  |
| Chrome-plated nuts                                   | •       |  |  |  |
| Locating washer                                      | •       |  |  |  |
| Mechanical characteristics                           |         |  |  |  |
| Protection against electric shocks to IEC 536 and NF | Class I |  |  |  |

| 20030                                                        | Class I         |
|--------------------------------------------------------------|-----------------|
| Mechanical durability of operating device (operating cycles) | 10 <sup>5</sup> |
| Weight (g)                                                   | 13              |

### <T1>Mounting - Operation</T1>

See basic technical concepts on page 2/4

### **Principles**



# Dimensions (mm)

## **Product**

EN COM\_MAN\_N017



# Dimensions (mm)

Connections





# Dimensions (mm)

Drilling

EN COM\_MAN\_N013

02/11/2015 www.crouzet.com



#### Curves

Courbe d'emploi pour types 83 542 - 83 543 - 83 547 - 83 563



| Nº       | Legend                |
|----------|-----------------------|
| 1        | Number of cycles      |
| <b>②</b> | Resistive circuit     |
| <b>③</b> | Inductive circuit     |
| 0        | Mechanical life limit |
| •        | Rating in Amps        |

02/11/2015 www.crouzet.com

| $\cap$ | her | int | 0.0 | יבי בכני | i o n |
|--------|-----|-----|-----|----------|-------|
|        |     |     |     |          |       |

Accessories : please consult us.