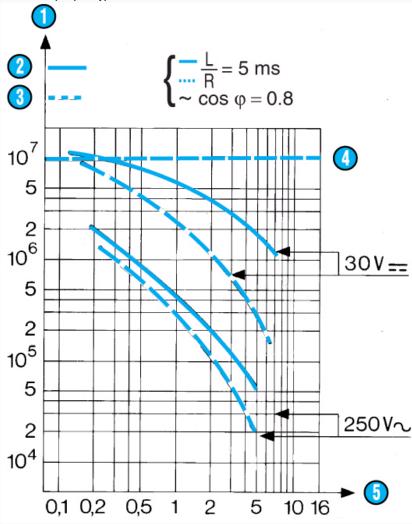

#### Curves

Courbe d'emploi pour types 83 542 - 83 543 - 83 547 - 83 563

| Nº       | Legend                |
|----------|-----------------------|
| 1        | Number of cycles      |
| <b>②</b> | Resistive circuit     |
| <b>③</b> | Inductive circuit     |
| 0        | Mechanical life limit |
| •        | Rating in Amps        |