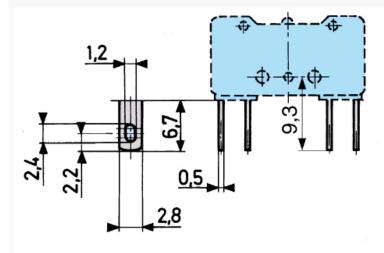

| •       |  |  |  |
| Locating washer                                      | •       |  |  |  |
| Mechanical characteristics                           |         |  |  |  |
| Protection against electric shocks to IEC 536 and NF | Class I |  |  |  |

| 20030                                                        | Class I         |
|--------------------------------------------------------------|-----------------|
| Mechanical durability of operating device (operating cycles) | 10 <sup>5</sup> |
| Weight (g)                                                   | 13              |

### <T1>Mounting - Operation</T1>

See basic technical concepts on page 2/4

### **Principles**



# Dimensions (mm)

## **Product**

EN COM\_MAN\_N017



# Dimensions (mm)

Connections





# Dimensions (mm)

Drilling

EN COM\_MAN\_N013

02/11/2015 www.crouzet.com



#### Curves

Courbe d'emploi pour types 83 542 - 83 543 - 83 547 - 83 563



| Nº       | Legend                |
|----------|-----------------------|
| 1        | Number of cycles      |
| <b>②</b> | Resistive circuit     |
| <b>③</b> | Inductive circuit     |
| 0        | Mechanical life limit |
| •        | Rating in Amps        |

02/11/2015 www.crouzet.com

| $\cap$ | her | int | 0.0 | יבי בכני | i o n |
|--------|-----|-----|-----|----------|-------|
|        |     |     |     |          |       |

Accessories : please consult us.