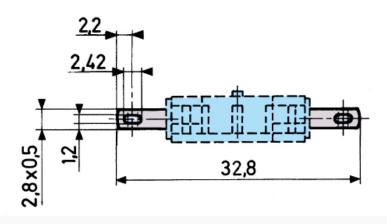

| •       |  |  |  |
| Locating washer                                      | •       |  |  |  |
| Mechanical characteristics                           |         |  |  |  |
| Protection against electric shocks to IEC 536 and NF | Class I |  |  |  |

| 20030                                                        | Class I         |
|--------------------------------------------------------------|-----------------|
| Mechanical durability of operating device (operating cycles) | 10 <sup>5</sup> |
| Weight (g)                                                   | 13              |

### <T1>Mounting - Operation</T1>

See basic technical concepts on page 2/4

### **Principles**



# Dimensions (mm)

## **Product**

EN COM\_MAN\_N017



# Dimensions (mm)

Connections





# Dimensions (mm)

Drilling

EN COM\_MAN\_N013

02/11/2015 www.crouzet.com



#### Curves

Courbe d'emploi pour types 83 542 - 83 543 - 83 547 - 83 563



| Nº       | Legend                |
|----------|-----------------------|
| 1        | Number of cycles      |
| <b>②</b> | Resistive circuit     |
| <b>③</b> | Inductive circuit     |
| 0        | Mechanical life limit |
| •        | Rating in Amps        |

02/11/2015 www.crouzet.com

| $\cap$ | her | int | 0.0 | יבי בכני | i o n |
|--------|-----|-----|-----|----------|-------|
|        |     |     |     |          |       |

Accessories : please consult us.