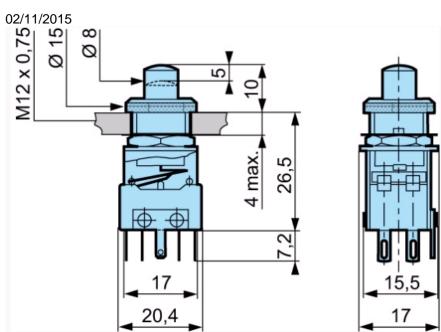

|  |  |
| Chrome-plated nuts                                   | •       |  |  |  |
| Locating washer                                      | •       |  |  |  |
| Mechanical characteristics                           |         |  |  |  |
| Protection against electric shocks to IEC 536 and NF | Class I |  |  |  |

| 20030                                                        | Class I         |
|--------------------------------------------------------------|-----------------|
| Mechanical durability of operating device (operating cycles) | 10 <sup>5</sup> |
| Weight (g)                                                   | 13              |

### <T1>Mounting - Operation</T1>

See basic technical concepts on page 2/4

### **Principles**



# Dimensions (mm)

## **Product**

EN COM\_MAN\_N017



# Dimensions (mm)

Connections





# Dimensions (mm)

Drilling

EN COM\_MAN\_N013

02/11/2015 www.crouzet.com



#### Curves

Courbe d'emploi pour types 83 542 - 83 543 - 83 547 - 83 563



| Nº       | Legend                |
|----------|-----------------------|
| 1        | Number of cycles      |
| <b>②</b> | Resistive circuit     |
| <b>③</b> | Inductive circuit     |
| 0        | Mechanical life limit |
| •        | Rating in Amps        |

02/11/2015 www.crouzet.com

| $\cap$ | her | int | 0.0 | יבי בכני | i o n |
|--------|-----|-----|-----|----------|-------|
|        |     |     |     |          |       |

Accessories : please consult us.