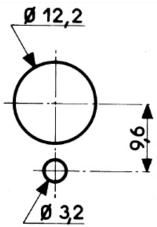

| •       |  |  |  |
| Mechanical characteristics                           |         |  |  |  |
| Protection against electric shocks to IEC 536 and NF | Class I |  |  |  |

| 20030                                                        | Class I         |
|--------------------------------------------------------------|-----------------|
| Mechanical durability of operating device (operating cycles) | 10 <sup>5</sup> |
| Weight (g)                                                   | 13              |

### <T1>Mounting - Operation</T1>

See basic technical concepts on page 2/4

### **Principles**



# Dimensions (mm)

## **Product**

EN COM\_MAN\_N017



# Dimensions (mm)

Connections





# Dimensions (mm)

Drilling

EN COM\_MAN\_N013

02/11/2015 www.crouzet.com



#### Curves

Courbe d'emploi pour types 83 542 - 83 543 - 83 547 - 83 563



| Nº       | Legend                |
|----------|-----------------------|
| 1        | Number of cycles      |
| <b>②</b> | Resistive circuit     |
| <b>③</b> | Inductive circuit     |
| 0        | Mechanical life limit |
| •        | Rating in Amps        |

02/11/2015 www.crouzet.com

| $\cap$ | her | int | 0.0 | יבי בכני | i o n |
|--------|-----|-----|-----|----------|-------|
|        |     |     |     |          |       |

Accessories : please consult us.